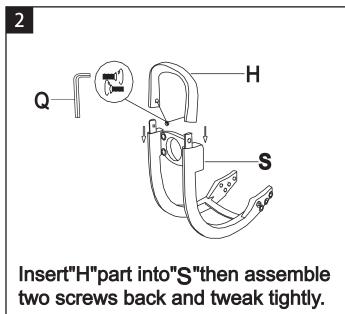

#### Pre-assembly preparation

Please check the pack contents before attempting to assemble this product. A full checklist of components is given in this leaflet. If any components are missing, please contact the retailer from whom you bought this product.

This product is HEAVY, it should be assembled as near as possible to the point of use. TAKE CARE WHEN LIFTING to avoid personal injury and (or) damage to the product.

This product takes approximately 15 MINUTES to assemble with 1 PERSON.

The fittings pack contains SMALL ITEMS which should be KEPT AWAY FROM YOUNG CHILDREN.

Read this leaflet in full before commencing assembly to ensure safe and satisfactory operation of this product.