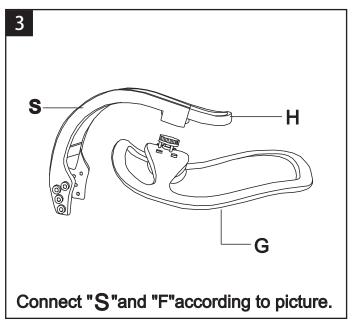

#### Pre-assembly preparation

Please check the pack contents before attempting to assemble this product. A full checklist of components is given in this leaflet. If any components are missing, please contact the retailer from whom you bought this product.

This product is HEAVY, it should be assembled as near as possible to the point of use. TAKE CARE WHEN LIFTING to avoid personal injury and (or) damage to the product.

This product takes approximately 15 MINUTES to assemble with 1 PERSON.

The fittings pack contains SMALL ITEMS which should be KEPT AWAY FROM YOUNG CHILDREN.

Read this leaflet in full before commencing assembly to ensure safe and satisfactory operation of this product.