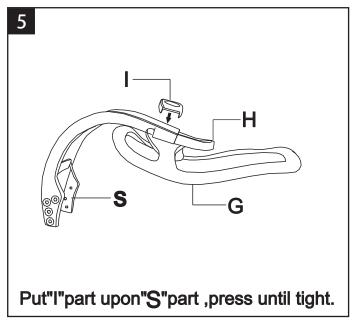

# **WARNING:**

Sit on the chair to use the weight of the body to tighten the joint on the column and the seat.

Please note this is not a permanent fit due to the rise & fall and 360 degree turning action.

Always take care and keep feet clear of base when moving / lifting this product.

Do not stand on chair as this may cause serious injury.

Do not use the chair if any part appears damaged, broken or missing.

Do not use the chair unless all components are correctly fitted and adjusted.

Only trained personnel may replace or repair seat height adjustment components with energy accumulators.



PLEASE KEEP THESE INSTRUCTIONS FOR FUTURE REFERENCE DOREL HOME FURNISHINGS EUROPE ACCEPTS NO LIABILITY FOR ANY DAMAGE CAUSED THROUGH INCORRECT OR INAPPROPRIATE USE OF THIS PRODUCT.

#