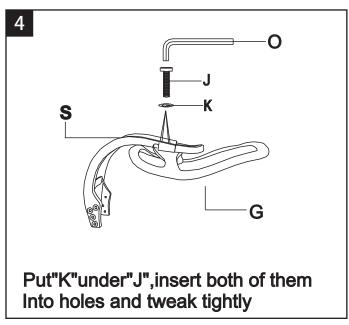

#### Pre-assembly preparation

Please check the pack contents before attempting to assemble this product. A full checklist of components is given in this leaflet. If any components are missing, please contact the retailer from whom you bought this product.

This product is HEAVY, it should be assembled as near as possible to the point of use. TAKE CARE WHEN LIFTING to avoid personal injury and (or) damage to the product.

This product takes approximately 15 MINUTES to assemble with 1 PERSON.

The fittings pack contains SMALL ITEMS which should be KEPT AWAY FROM YOUNG CHILDREN.

Read this leaflet in full before commencing assembly to ensure safe and satisfactory operation of this product.