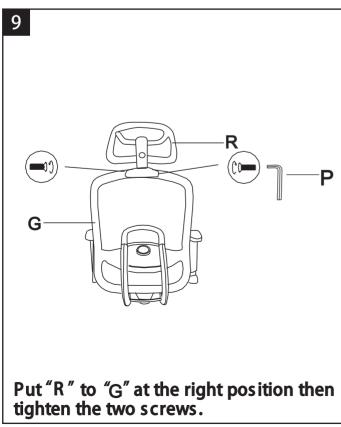

#### **WARNING:**

Sit on the chair to use the weight of the body to tighten the joint on the column and the seat.

Please note this is not a permanent fit due to the rise & fall and 360 degree turning action.