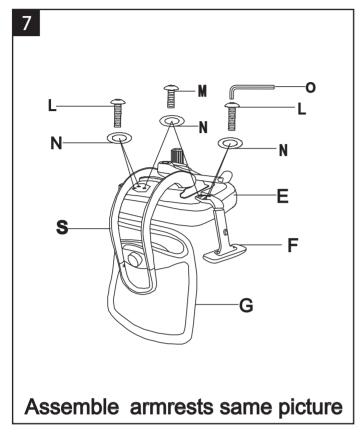

WARNING:**

Sit on the chair to use the weight of the body to tighten the joint on the column and the seat.

Please note this is not a permanent fit due to the rise & fall and 360 degree turning action.

Always take care and keep feet clear of base when moving / lifting this product.

Do not stand on chair as this may cause serious injury.

Do not use the chair if any part appears damaged, broken or missing.

Do not use the chair unless all components are correctly fitted and adjusted.

Only trained personnel may replace or repair seat height adjustment components with energy accumulators.



PLEASE KEEP THESE INSTRUCTIONS FOR FUTURE REFERENCE DOREL HOME FURNISHINGS EUROPE ACCEPTS NO LIABILITY FOR ANY DAMAGE CAUSED THROUGH INCORRECT OR INAPPROPRIATE USE OF THIS PRODUCT.

#