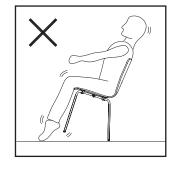

Never tilt the chair. Ensure the chair is always placed firmly on the ground.

Always take care and keep feet clear of base when moving / lifting this product.

Do not stand on chair as this may cause serious injury.

Do not use the chair if any part appears damaged, broken or missing.