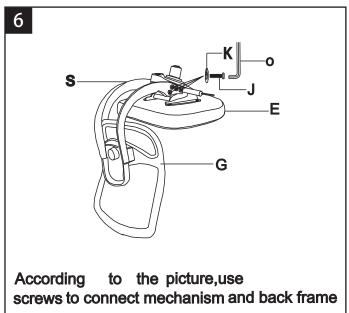

**WARNING:**

Sit on the chair to use the weight of the body to tighten the joint on the column and the seat.

Please note this is not a permanent fit due to the rise & fall and 360 degree turning action.

Always take care and keep feet clear of base when moving / lifting this product.

Do not stand on chair as this may cause serious injury.

Do not use the chair if any part appears damaged, broken or missing.

Do not use the chair unless all components are correctly fitted and adjusted.

Only trained personnel may replace or repair seat height adjustment components with energy accumulators.



PLEASE KEEP THESE INSTRUCTIONS FOR FUTURE REFERENCE DOREL HOME FURNISHINGS EUROPE ACCEPTS NO LIABILITY FOR ANY DAMAGE CAUSED THROUGH INCORRECT OR INAPPROPRIATE USE OF THIS PRODUCT.

#