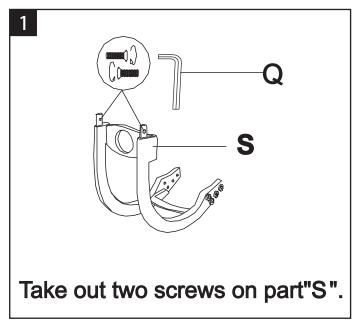

#### Pre-assembly preparation

Please check the pack contents before attempting to assemble this product. A full checklist of components is given in this leaflet. If any components are missing, please contact the retailer from whom you bought this product.

This product is HEAVY, it should be assembled as near as possible to the point of use. TAKE CARE WHEN LIFTING to avoid personal injury and (or) damage to the product.

This product takes approximately 15 MINUTES to assemble with 1 PERSON.

The fittings pack contains SMALL ITEMS which should be KEPT AWAY FROM YOUNG CHILDREN.

Read this leaflet in full before commencing assembly to ensure safe and satisfactory operation of this product.